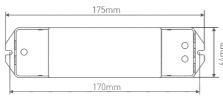

Product Size: L175×W44×H30(mm) Package Size: L178×W48×H33(mm)

Weight(G.W.): 135g

### **Dimensions**