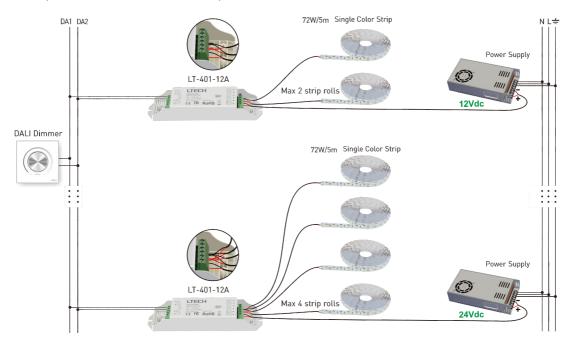

## Connections

12V lamp connected, loads 0~144W(12V). 24V lamp connected, loads 0~288W(24V).

Providing DALI to 0-10V connect port, which is compatible to control 0-10V products in DALI control system, diagram example as below: