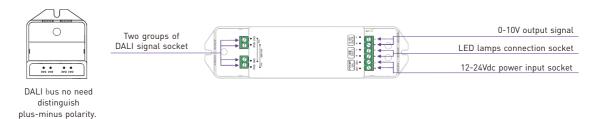

# DALI LED Dimming Driver

- Dimming interface: DALI.
- PWM digital dimming, standard DALI logarithmic dimming curve.
- Dimming range: 0~100%, LED start at 0.1% possible.
- Max. current output: 12A.
- 0-10V output, DALI system compatible with 0-10V.
- Short circuit / Over current protection.
- Full protective plastic housing.
- DALI bus standard: IEC62386.
- Suitable for indoor environments.

#### **Main Characteristics**

Dimming Interface: DALI (IEC62386) Input Voltage: 12~24Vdc Output Voltage: 12~24Vdc

Output: 12A×1CH +0-10Vx1CH

Output Power: 0-144W...288W Dimming Range: 0~100% Working Temperature: -30℃~55℃