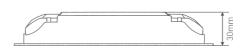

Product Size: L175×W44×H30(mm) Package Size: L178×W48×H33(mm)

Weight(G.W.): 135g

### **Dimensions**