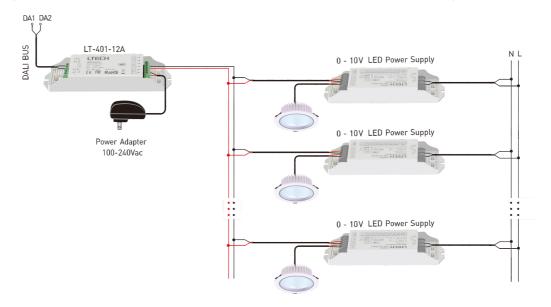

## Connections

12V lamp connected, loads 0~144W(12V). 24V lamp connected, loads 0~288W(24V).

Providing DALI to 0-10V connect port, which is compatible to control 0-10V products in DALI control system, diagram example as below: