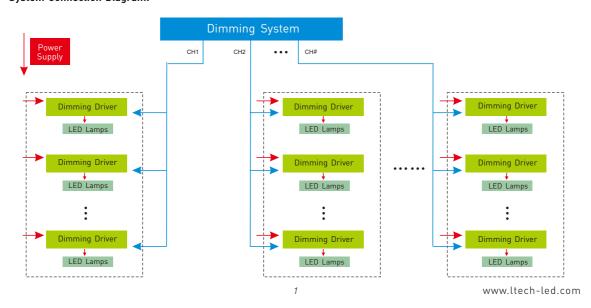

DALI LED Dimming Driver

- Dimming interface: DALI.
- PWM digital dimming, standard DALI logarithmic dimming curve.
- Dimming range: 0~100%, LED start at 0.1% possible.
- Max. current output: 12A.
- 0-10V output, DALI system compatible with 0-10V.
- Short circuit / Over current protection.
- Full protective plastic housing.
- DALI bus standard: IEC62386.
- Suitable for indoor environments.

0~12A 12~24Vdc 0~144...288W









#### **Main Characteristics**

Dimming Interface: DALI (IEC62386) Input Voltage: 12~24Vdc Output Voltage: 12~24Vdc

Output: 12A×1CH +0-10Vx1CH

Output Power: 0-144W...288W Dimming Range: 0~100% Working Temperature: -30℃~55℃

Product Size: L175×W44×H30(mm) Package Size: L178×W48×H33(mm)

Weight(G.W.): 135g

### **Dimensions**





### **System Connection Diagram:**



## Connections







12V lamp connected, loads 0~144W(12V). 24V lamp connected, loads 0~288W(24V).



Providing DALI to 0-10V connect port, which is compatible to control 0-10V products in DALI control system, diagram example as below: